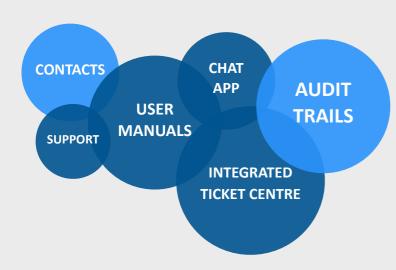

#### **VALUE ADDED INNOVATIVE FEATURES**

- Integrated Ticket Centre allowing users to raise support tickets, get resolution, rate responses
- Manuals, Videos to help user learn system
- User can customise Notification, Reminder settings; define frequency & periodicity
- Internal chat Application: Users can chat with other active users, leave offline messages
- Audit Trails for every action by user & User rights, settings by Admin
- · Contact Directory with user details