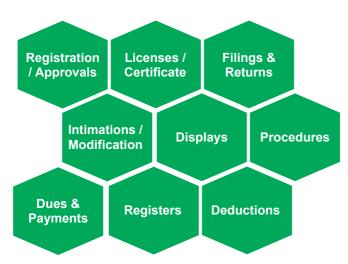

## **ONGOING**

Registers, Procedures, Displays, Provisions, etc

- Usually hidden in finer prints on laws and are understood either by SME's; to be followed throughout the business operations
- Self assessment surveys triggered on pre-set frequency (could be different across functions)
- Auto fill remarks basis last submitted Compliance